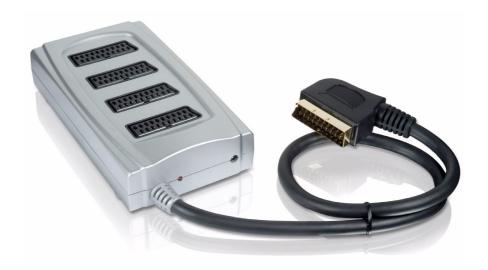

# Ensure a reliable connection

with this 4-way auto switcher

Connect four scart devices using one socket on your TV that will automatically detect input source.

#### Enjoy better picture/sound quality

• 24 carat gold-plated connectors optimize signal

## **Protects against signal loss**

· Copper braided reinforced aluminum shielding

### **Easy installation**

- Non-slip ergonomic grip for easy use
- · Plug and play for easy use
- · Power plug included